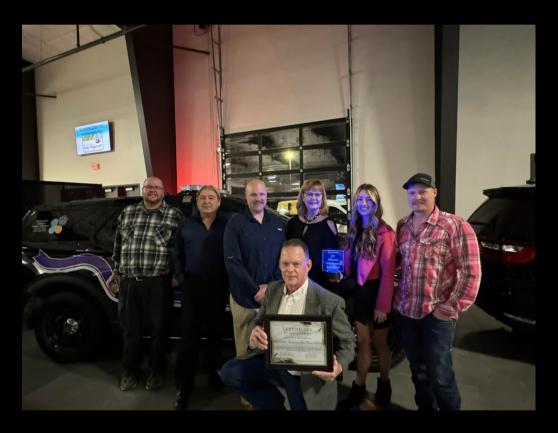

# 

PHOTOS BY: KATIE DICKERSON -CLICK HERE FOR MORE PHOTOS Members from the 2024 Board of Directors and Officers and their spouses attended Canyon County Sheriff's Annual Blue Line Valentine this past Saturday - held at The Center in Caldwell. This event is one of Canyon County's many fundraiser events, funds raised at this event benefit their Domestic Violence Fund. Special thanks to Marine Deputy Jason Roberts for the invite. Not only did Western Whitewater Association support the event with a sponsor table we also made a \$1,000 donation which was then challenged by other attendees to match.

Pictured above L-R Past; Past President Dave Dickerson, Board Member Jim Moore, Marine Deputy Roberts, Board Member Terri Dickerson, Secretary/ Treasurer Kristin Sawmiller and Vice President Jeremy Sawmiller Center: President Chet Thorson