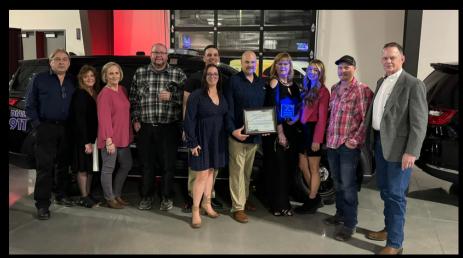

# 

PHOTOS BY: KATIE DICKERSON -CLICK HERE FOR MORE PHOTOS Members from the 2024 Board of Directors and Officers and their spouses attended Canyon County Sheriff's Annual Blue Line Valentine this past Saturday - held at The Center in Caldwell. This event is one of Canyon County's many fundraiser events, funds raised at this event benefit their Domestic Violence Fund. Special thanks to Marine Deputy Jason Roberts for the invite. Not only did Western Whitewater Association support the event with a sponsor table we also made a \$1,000 donation which was then challenged by other attendees to match.

Pictured above L-R Past; Past President Dave Dickerson, Board Member Jim Moore, Marine Deputy Roberts, Board Member Terri Dickerson, Secretary/ Treasurer Kristin Sawmiller and Vice President Jeremy Sawmiller Center: President Chet Thorson