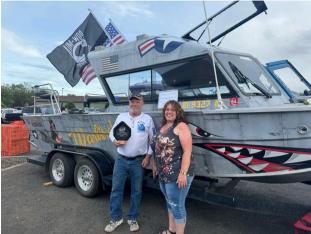

JEFF TOOK HOME THE KID'S CHOICE AWARD FOR "THE WAR BIRD"

WWA DONATED \$2,500 TO NWRR FOR THIS EVENT AND LOOKS FORWARD TO CONTINUING TO SUPPORT OUR FRIENDS IN THE LEWISTON VALLEY.

.....