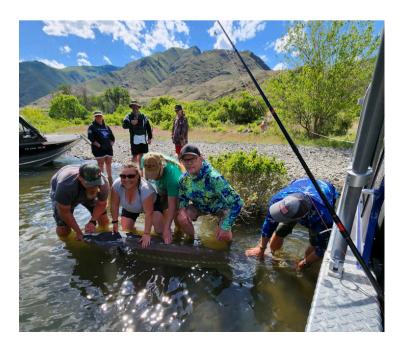

THE VETERAN'S RUN WAS AN ENORMOUS SUCCESS THIS YEAR AS WE HAD SEVERAL BOATS AND MORE THAN TWENTY PEOPLE WERE ABLE TO GO UPRIVER AND FISH, SIGHT SEE AND RUN SOME WHITEWATER. WE EVEN GOT TO SEE A COUPLE OF STURGEON IN THE OVER 9-FOOT CLASS. THE MEALS THIS YEAR WE ALL ORGANIZED BY THE WWA. CLYDE, RICHARD, DIANE, JAKE AND OTHERS JOINED FORCES AND PROVIDED WONDERFUL FOOD FOR ALL OF US THROUGHOUT THE WEEKEND. IT WAS SO NICE TO HAVE THEIR SKILLS AVAILABLE AT CHOW TIME. A SPECIAL THANKS TO ALL OUR BOAT CAPTAINS AND ESPECIALLY THE VETERANS WHO HAVE SERVED FOR US. WE ARE LOOKING FORWARD TO ANOTHER EVENT NEXT YEAR.

## CHET AND DEBBIE THORSON WERE ABLE TO BRING A 9'+ TO THEIR BOAT DURING THE VETERAN'S RUN

- MONTHLY MEETING JULY 9, 2024 LAKE LOWELL PARK - CALDWELL BOAT RAMP
- MEMBER APPRECIATION BBQ AUGUST 13, 2024 LOCATION - TBD
- CONFLUENCE 09/14 W/ DINNER & BREAKFAST 09/15 PRE-RUN 09/13 PITTSBURG LANDING ID
- SALMON RIVER STEELHEA 10/26 W/ DINNER
  @ SKIP & SHARON BAILEY'S HOME RIGGINS, ID