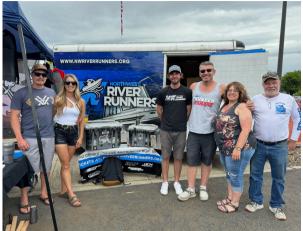

# RECENT HAPPENINGS

NORTHWEST RIVER RUNNERS HELD THEIR FIRST ANNUAL BOAT SHOW N SHINE 06/01/2024 -THEY HAD A GREAT TURN OUT AND THE WEATHER WAS BEAUTIFUL. WWA WAS REPRESENTED BY VICE PRESIDENT JEREMY SAWMILLER AND SECRETARY/ TREASURER KRISTIN SAWMILLER AND BOARD MEMBER JEFF CREEL AND HIS WIFE SHERRY.

JEFF TOOK HOME THE KID'S CHOICE AWARD FOR "THE WAR BIRD"

WWA DONATED \$2,500 TO NWRR FOR THIS EVENT AND LOOKS FORWARD TO CONTINUING TO SUPPORT OUR FRIENDS IN THE LEWISTON VALLEY.

.....